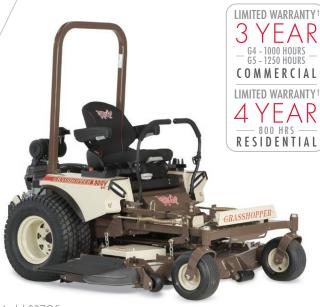

# 300G SERIES AIR-COOLED MIDMOUNT™

## All-Pro Performance. All-Day Ride.

Model 337G5

810cc, V-Twin Vanguard, Delphi®-based closed-loop, Electronic Fuel Injection gasoline engine

993cc, V-Twin Vanguard, Delphi®-based closed-loop, Electronic Fuel Injection gasoline engine

### **OPTIONS**

- » Quik-D-Tatch® PowerVac™ **Collection Systems**
- » Down Discharge™ mulching packages
- Speed-Trimming™ heavy-duty anti-scalp roller for 61" and 72" decks)
- » TrimAide™ anti-scalp roller for 52" deck
- » DuraFlex™ suspension forks
- » LED work lights (Standard G5 models)
- >> Extended steering levers
- » Big Boy wide-seat conversion kit
- » Premier Suspension Seat (Standard on G5 models)
- >> Premium Comfort Seat (Standard on G4 models)
- Footrest Riser
- » Foldable ROPS with seat belt

- » Bar tread, low-pressure tires
- » Michelin® X® Tweel® Airless Turf Tire (24 x 12-12)
- >> Michelin® X® Tweel® Airless Front Tires (13 x 6.5-6)
- » Flat-proof front tires
- » Edge-EZE™ edger
- >> Shielded sprayer

- >> Sunshade Canopy (for ROPS)
- >> Yellow beacon light
- » Filter Minder
- » Side discharge control kit
- » Air Dam Kit
- » GrassMax™ blade options
- >> String Trimmer Mount Kit

provides a wide range of benefits including better fuel economy, reliable hot and cold weather starts, reduced engine exhaust emissions and fewer fuel-related service issues. A compact wheelbase provides a great power-to-size ratio for easy transport on trailers and through tighter spaces. **DURABILITY & LONGEVITY** Choose from two vertical-shaft engines. The 328G4 EFI is a V-twin