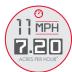

Mowing speeds up to 11 MPH and 7.20 acres/hr. based on 72" cutting width\* grasshoppermower.com/acres

For more details visit:

■ DuraMax® deck